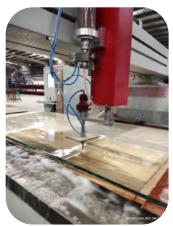

## What's Happening at Tider Glass factories?

Though most sizes of shower doors and fixed panels are under 48"x 84", we still come across project demands for bigger sizes. To capture those we installed a big size screen printing machine which can print glass panels up to 96"x72". Together with our original Auto-print line for smaller sizes we are able to meet all our customers' needs in the shower industry.