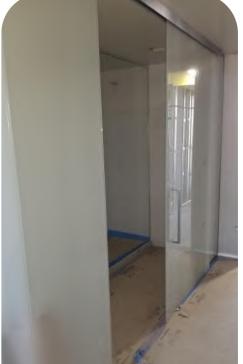

## What's Happening at Tider Glass factories?

Though most sizes of shower doors and fixed panels are under 48"x 84", we still come across project demands for bigger sizes. To capture those we installed a big size screen printing machine which can print glass panels up to 96"x72". Together with our original Auto-print line for smaller sizes we are able to meet all our customers' needs in the shower industry.