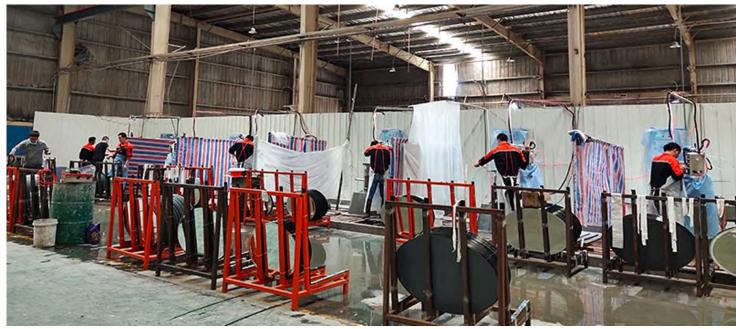

## What's Happening at Tider Glass factories?

Though most sizes of shower doors and fixed panels are under 48"x 84", we still come across project demands for bigger sizes. To capture those we installed a big size screen printing machine which can print glass panels up to 96"x72". Together with our original Auto-print line for smaller sizes we are able to meet all our customers' needs in the shower industry.