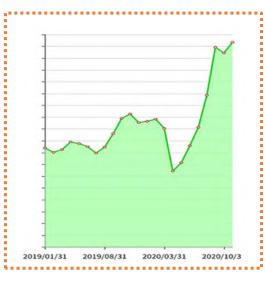

# What's going on in the Chinese glass industry

We are being given a run for our money by float glass this year! Many fabricators are scratching their head while dealing with skyrocketing raw material costs. Nobody expected for example that there would be a 5KM (3.1MI) long line of trucks waiting to load float glass at factories all over China. You cannot even buy at higher prices, especially for glass thickness 3mm and thinner. The exploding demand for photovoltaic glass in China led to doubling glass costs when comparing to the beginning of the year! Glass associations in many key provinces held meetings

to boycott the uncontrolled price increase, threatening a historically long 45-day holidays in the whole industry. It sounds petty but shows the desperation of the whole fabrication industry as the more business the more loss piles up as many contracts signed are long term.